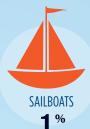

#### RECREATIONAL BOATS IN TX-19

| TOTAL BOATS*        | 15,814 |
|---------------------|--------|
| REGISTERED BOATS    | 15,814 |
| Power boats         | 12,683 |
| PWCs                | 2,936  |
| Sailboats           | 170    |
| Other Boats         | 25     |
| HOUSEHOLDS PER BOAT | 16.3   |
|                     |        |