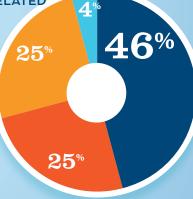

### RECREATIONAL BOATING-RELATED **BUSINESSES IN TX-19**

TOTAL BUSINESSES 28 **Boat Building** Motor / Engine Mfgr. Accessory / Supplies Mfgr. Dealers / Wholesalers **Boat Services** 13

BOAT BUILDING

DLRS/WHOLESALERS

MOTOR/ENG. MFGR. † ACC./SUPPLIES MFGR. BOAT SERVICES