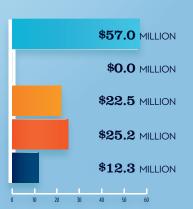

#### RECREATIONAL BOATING **INDUSTRY SALES IN TX-19**

|                               | /          |
|-------------------------------|------------|
|                               | MILLIONS   |
| Boat Building                 | \$57.0     |
| Motor / Engine Mfgr.          | \$0.0      |
| Accessory / Supplies Mfgr.    | \$22.5     |
| TOTAL MFGR. SALES             | > \$79.5   |
| Dealers / Wholesalers         | \$25.2     |
| Boat Services                 | \$12.3     |
| TOTAL RETAIL & SERVICES SALES | > \$37.5   |
| DIDC/MILI                     | OLECALEDO. |

BOAT BUILDING

DLRS/WHOLESALERS BOAT SERVICES

MOTOR/ENG. MFGR. ACC./SUPPLIES MFGR.

<sup>\*</sup> Total boats are registered boats as reported by states to the USCG.