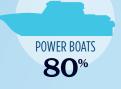

#### RECREATIONAL BOATS IN TX-19

| TOTAL BOATS*        | 15,814 |
|---------------------|--------|
| REGISTERED BOATS    | 15,814 |
| Power boats         | 12,683 |
| PWCs                | 2,936  |
| Sailboats           | 170    |
| Other Boats         | 25     |
| HOUSEHOLDS PER BOAT | 16.3   |
|                     |        |