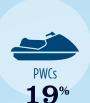

#### RECREATIONAL BOATS IN TX-19

| TOTAL BOATS*        | 15,814 |
|---------------------|--------|
| REGISTERED BOATS    | 15,814 |
| Power boats         | 12,683 |
| PWCs                | 2,936  |
| Sailboats           | 170    |
| Other Boats         | 25     |
| HOUSEHOLDS PER BOAT | 16.3   |
|                     |        |