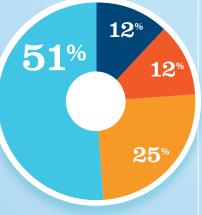

#### RECREATIONAL BOATING **CREATES JOBS IN TX-19**

| TOTAL BOATING JOBS         | 430 |
|----------------------------|-----|
| Boat Building              | 221 |
| Motor / Engine Mfgr.       | -   |
| Accessory / Supplies Mfgr. | 106 |
| Dealers / Wholesalers      | 53  |
| Boat Services              | 50  |

BOAT BUILDING MOTOR/ENG. MFGR. † DLRS/WHOLESALERS

ACC./SUPPLIES MFGR.

BOAT SERVICES † 0%